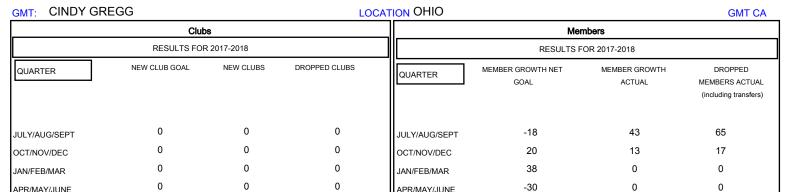

APR/MAY/JUNE

## MONTHLY MEMBERSHIP PROGRESS REPORT

## District 13 OH6

Results as of: 10/31/2017



APR/MAY/JUNE

## GOALS AND ACTUAL NEW CLUBS CUMULATIVE





| DROPPED CLUBS: 0  DROPPED MEMBERS |    | 26 CLUBS OF 66 ADDED 1 OR MORE NEW MEMBERS | GENDER DISTRIBUTION  MALE 1,390 (73.47%)  FEMALE 502 (26.53%)  Women Percentage Fiscal Year Goal: 35% |     |
|-----------------------------------|----|--------------------------------------------|-------------------------------------------------------------------------------------------------------|-----|
| DECEASED                          | 12 | CLICK HERE FOR CUMULATIVE MEMBERSHIP DATA  | TOTAL FAMILY UNIT MEMBERS                                                                             | 455 |
| CLUB CANCELLED                    | 0  |                                            | FAMILY MEMPERS RAVING HALE