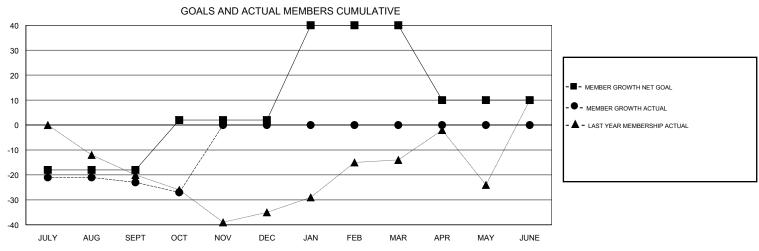

## GOALS AND ACTUAL NEW CLUBS CUMULATIVE

| DROPPED CLUBS: 0  DROPPED MEMBERS |    | 26 CLUBS OF 66 ADDED 1 OR MORE NEW MEMBERS | GENDER DISTRIBUTION  MALE 1,390 (73.47%)  FEMALE 502 (26.53%)  Women Percentage Fiscal Year Goal: 35% |     |
|-----------------------------------|----|--------------------------------------------|-------------------------------------------------------------------------------------------------------|-----|
| DECEASED                          | 12 | CLICK HERE FOR CUMULATIVE MEMBERSHIP DATA  | TOTAL FAMILY UNIT MEMBERS                                                                             | 455 |
| CLUB CANCELLED                    | 0  |                                            | FAMILY MEMPERS RAVING HALE                                                                            | 235 |
| OTHER                             | 70 |                                            | FAMILY MEMBERS PAYING HALF DUES                                                                       | 233 |
| TOTAL                             | 82 |                                            |                                                                                                       |     |